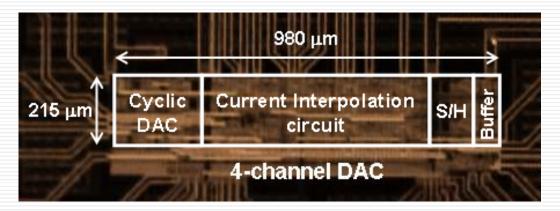

## A CMOS Current Interpolation DAC with Gamma Correction for LCD Source Driver

|                       |                  | R-String DAC                     | Current Interpolation DAC         |
|-----------------------|------------------|----------------------------------|-----------------------------------|
| Size for 420 channels | -honnolo         | 39.69 mm <sup>2</sup> @ 8 bits   | 22.12 mm <sup>2</sup> @ 8~10 bits |
|                       | cnanneis         | 158.76 mm <sup>2</sup> @ 10 bits |                                   |
| One-bit resolutio     | on increase      | size double                      | adding a few interpolation cells  |
| Number of storage a   | nd level shifter | N for each channel               | 1 for each channel                |